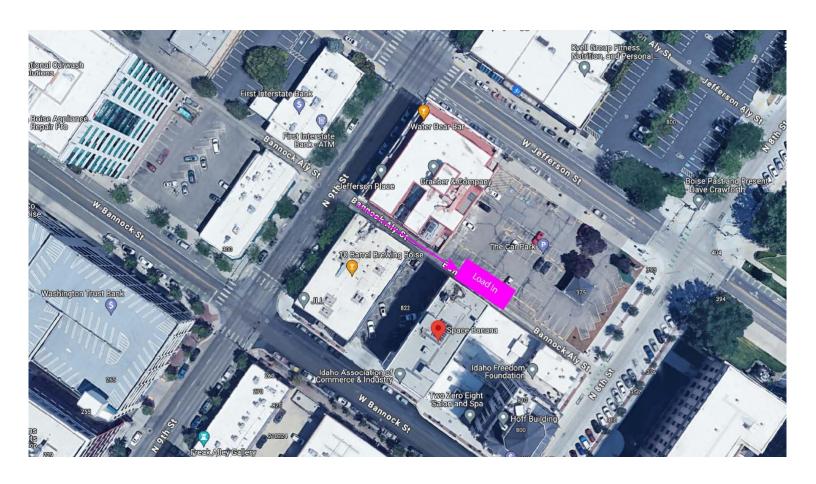

VENUE ADDRESS: 816 W. BANNOCK ST. BOISE, ID 83702

**PARKING AND LOAD IN**: Load in will be through an alley accessible from 9th street between W Bannock St and W Jefferson St. Parking is only available for artist load-in, show, and load-out. Vehicles cannot be parked in these zones all day. Please advance any large vehicles so we can make parking arrangements.